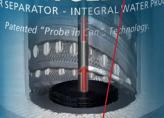

## **Early Detection with Patented** "Probe-in-Can**" Technology**

Provide maximum protection of your engines by effectively removing water AND contaminations from the fuel.

- Plug and play.
- Water-in-fuel alerts sent to your multifunction display (MFD).
- 10 micron fuel filter.
- NMFA 2000 Network ABYC H-24 Fire Test Certified: Mount anywhere.
  - Flectronics in stainless steel head: No extras to purchase.
  - Fuel flow rated up to: 180 GPH / 680 LPH