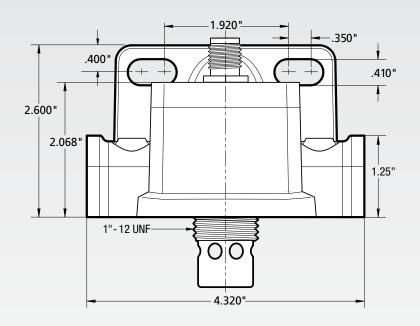

### Signal Filters<sup>™</sup> N2K head specifications.

| Materials:   | 316 Stainless Steel                                                                |
|--------------|------------------------------------------------------------------------------------|
| Connectors:  | NMEA 2000 socket                                                                   |
| Mounting:    | Industry Standard Mounting Holes<br>(compatible with most industry standard heads) |
| Filter Size: | 4", 6" and 8"                                                                      |