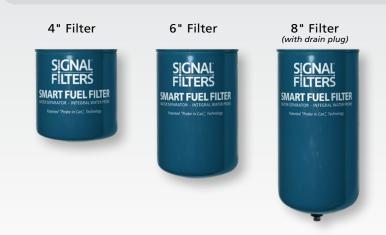

#### SignalFilters.com

Signal Filters<sup>™</sup> N2K is available in 3 filter lengths.

Signal Filters<sup>™</sup> manufactures units based on filter media type and can size. The larger 8" can size comes with drain plug for diesel applications.