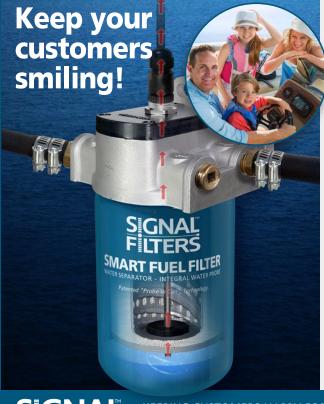

## Give them an early warning with Signal Filters™ real-time water-in-fuel detection!

- 1 Real-time water-in-fuel detection.
- 2 Custom & standard alert signals for every display.
- **3** ABYC Certified for mounting in any location.

A primary fuel filter combined with a WIF sensor is more than just an addition to your boat— it's an enhancement to the overall boating experience.

Signal Filters™ Smart Marine Fuel Filters are available for NMEA 2000 or analog wiring.