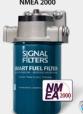

A primary fuel filter combined with a WIF sensor is more than just an addition to your boat— it's an enhancement to the overall boating experience.

Signal Filters™ Smart Marine Fuel Filters are available for NMEA 2000 or analog wiring.