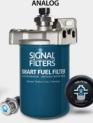

A primary fuel filter combined with a WIF sensor is more than just an addition to your boat— it's an enhancement to the overall boating experience.

Signal Filters™ Smart Marine Fuel Filters are available for NMEA 2000 or analog wiring.